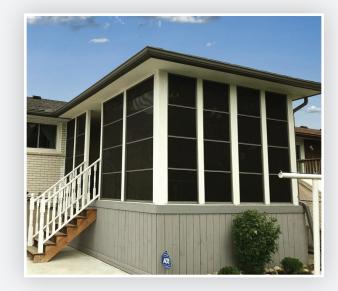

### The Three Season Room

With Weatherwall, you'll never feel closed in

#### Weatherwall eliminates foul weather days

Eze-Breeze Sliding Panels give your outdoor living area that breezy, screened porch feeling, while providing protection from the elements with lightweight, easy to operate vinyl-glazed panels. The panels tilt in for easy cleaning and reduce glare, solar heat gain and filter 99% of harmful UV rays. Heavy-duty aluminum frames hold both screens and sliding panels in place.

#### Weatherwall keeps that outdoor, close-to nature atmosphere