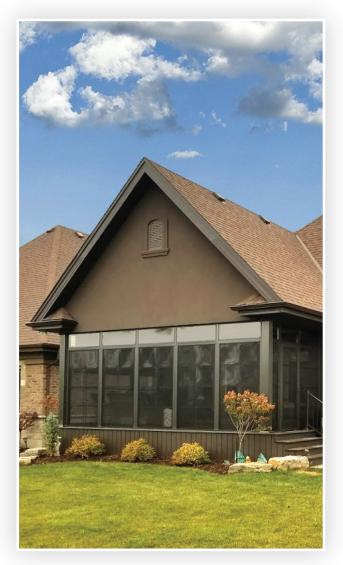

### The Three Season Room

With Weatherwall, you'll never feel closed in

#### Weatherwall eliminates foul weather days

Eze-Breeze Sliding Panels give your outdoor living area that breezy, screened porch feeling, while providing protection from the elements with lightweight, easy to operate vinyl-glazed panels. The panels tilt in for easy cleaning and reduce glare, solar heat gain and filter 99% of harmful UV rays. Heavy-duty aluminum frames hold both screens and sliding panels in place.