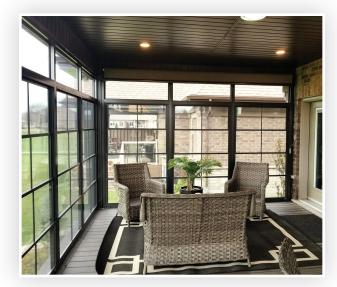

#### "No Glass with All the Class"

The Eze-Breeze Panel Custom made to fit your Screen Room • Porch • Vestibule • Gazebo Balcony • Cabana • Breezeway

#### Weatherwall eliminates foul weather days

Eze-Breeze Sliding Panels give your outdoor living area that breezy, screened porch feeling, while providing protection from the elements with lightweight, easy to operate vinyl-glazed panels. The panels tilt in for easy cleaning and reduce glare, solar heat gain and filter 99% of harmful UV rays. Heavy-duty aluminum frames hold both screens and sliding panels in place.

Our Eze-Breeze Vertical Four Tracks adjusts in seconds to open up 75% of the window area to the outdoors. Eze-Breeze Side Sliders provide floor to ceiling views and ventilation. Our 10 mil Elasto Vinyl glazing is lighter in weight than glass, making panels easy to operate and remove.