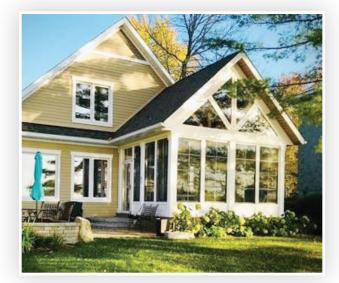

### The Three Season Room

With Weatherwall, you'll never feel closed in

#### Weatherwall eliminates foul weather days

Eze-Breeze Sliding Panels give your outdoor living area that breezy, screened porch feeling, while providing protection from the elements with lightweight, easy to operate vinyl-glazed panels. The panels tilt in for easy cleaning and reduce glare, solar heat gain and filter 99% of harmful UV rays. Heavy-duty aluminum frames hold both screens and sliding panels in place.