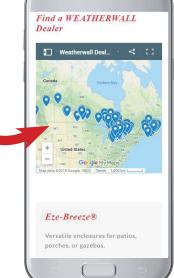

# Find a dealer near you!

Visit our website at weatherwallcanada.ca to find a dealer near you.

Learn all you need to know about Weatherwall Canada by visiting us online.

Dealer name here