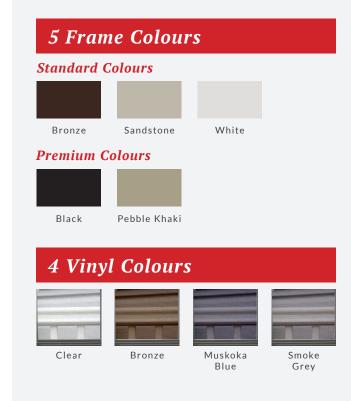

5 colours of frames 4 colours of vinyl

Materials completely assembled and packaged with colour coded installation screws, and caulking

For a DIY Application: Installation instructions are available upon request